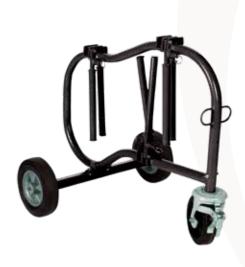

## **6 PACK MAC™ WIRE CART**

The 6 Pack Mac<sup>™</sup> is a compact mobile wire dispensing cart that provides convenient storage, easy maneuverability, and seamless payoff for overall convenient use.

## **FEATURES**

- Stores up to (6) 2,500' spools (18" diameter) of wire
- Reel spindles fold and lock for convenient storage
- Stores in one-third of the space of conventional dispensers
- Fits through a 30" doorway
- (2) 10" wheels and (1) 8" locking swivel caster for easy maneuverability
- Welded wire guides for easy payoff

| MODEL# | STOCK # | DESCRIPTION | HEIGHT        | WIDTH            | LENGTH         | WEIGHT           |
|--------|---------|-------------|---------------|------------------|----------------|------------------|
| PM06   | 783350  | 6 Pack Mac™ | 31.5" (80 cm) | 39.5" (100.3 cm) | 28.75" (73 cm) | 81 lbs (36.7 kg) |