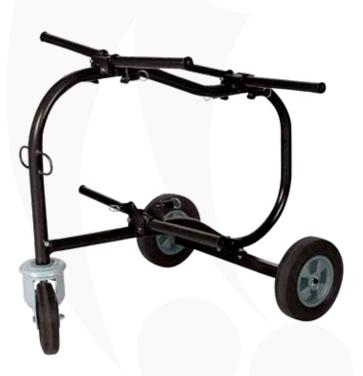

## **6 PACK MAC™ WIRE CART**

The 6 Pack Mac<sup>™</sup> is a compact mobile wire dispensing cart that provides convenient storage, easy maneuverability, and seamless payoff for overall convenient use.

## **FEATURES**

- Stores up to (6) 2,500' spools (18" diameter) of wire
- Reel spindles fold and lock for convenient storage
- Stores in one-third of the space of conventional dispensers
- Fits through a 30" doorway
- (2) 10" wheels and (1) 8" locking swivel caster for easy maneuverability
- Welded wire guides for easy payoff

| MODEL# | STOCK # | DESCRIPTION | HEIGHT        | WIDTH            | LENGTH         | WEIGHT           |
|--------|---------|-------------|---------------|------------------|----------------|------------------|
| PM06   | 783350  | 6 Pack Mac™ | 31.5" (80 cm) | 39.5" (100.3 cm) | 28.75" (73 cm) | 81 lbs (36.7 kg) |