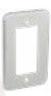

## **CERTIFICATIONS**

• UL, cULus Listed

G20380

G20350

G20470

G20320

| PART#  | DESCRIPTION      | MASTER<br>QTY. |
|--------|------------------|----------------|
| G20290 | BLANK            | 25             |
| G20430 | 1/2" KO CENTERED | 25             |
| G20380 | DUPLEX           | 25             |
| G20350 | TOGGLE           | 25             |
| G20470 | DECORATOR & GFCI | 25             |
| G20320 | 1.406" DIAMETER  | 25             |