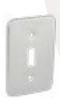

## **CERTIFICATIONS**

• UL, cULus Listed

G20380

G20350

G20470

G20320

| PART#  | DESCRIPTION      | MASTER<br>QTY. |
|--------|------------------|----------------|
| G20290 | BLANK            | 25             |
| G20430 | 1/2" KO CENTERED | 25             |
| G20380 | DUPLEX           | 25             |
| G20350 | TOGGLE           | 25             |
| G20470 | DECORATOR & GFCI | 25             |
| G20320 | 1.406" DIAMETER  | 25             |