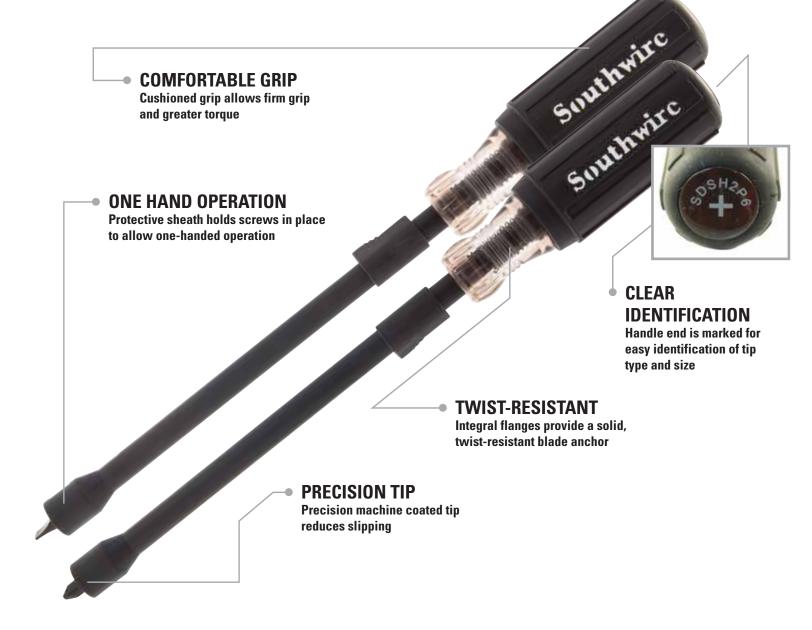

### **Features & Benefits**

- Protective sheath holds screws in place to allow one-handed operation
- Precision-machined, black phosphate coated tip reduces slipping
- Comfortable cushioned grip allows firm grip and greater torque
- Integral flanges provide a solid, twist-resistant blade anchor
- Handle end is marked for easy identification of tip type and size
- Meets or exceeds the applicable ASME / ANSI specifications