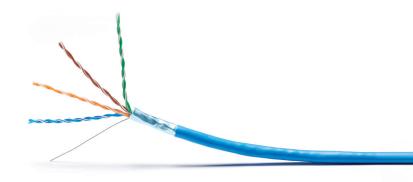

## -GENESIS-Shielded Network Cable

Increased Stability, More Secure

For Continuous Connectivity

Shielded Cat 5e and Cat 6+ Network Cable reduce electrical interference to deliver secure, interruption-free connectivity.

## Shielded Network Cable Applications & Features

Genesis' Shielded Network Cable uses advanced shielding technology to help guard against degradation and crosstalk while securely transmitting sensitive data, even in noisy environments. It is strongly recommended for applications including financial institutions, gaming companies, hospitals, research labs and government and military entities.