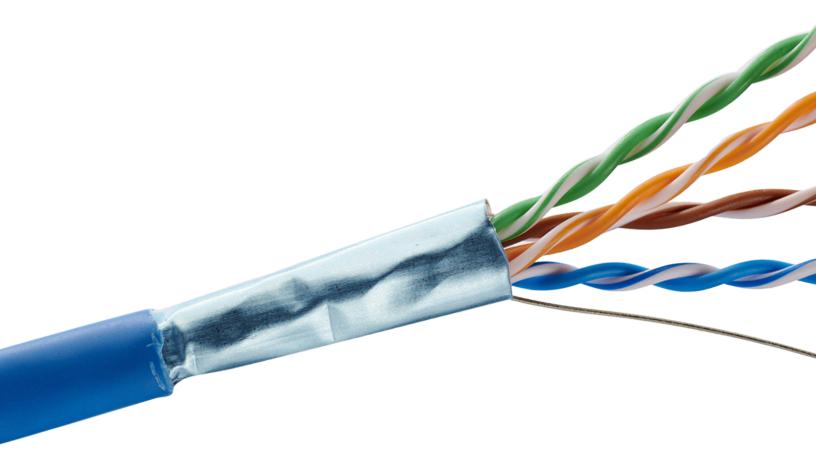

## -GENESIS-Shielded Network Cable

Increased Stability, More Secure

For Continuous Connectivity

Shielded Cat 5e and Cat 6+ Network Cable reduce electrical interference to deliver secure, interruption-free connectivity.

## Shielded Network Cable Applications & Features

Genesis' Shielded Network Cable uses advanced shielding technology to help guard against degradation and crosstalk while securely transmitting sensitive data, even in noisy environments. It is strongly recommended for applications including financial institutions, gaming companies, hospitals, research labs and government and military entities.