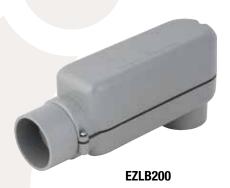

#### **FEATURES**

- Patented 3 piece design allows additional wire volume to maneuver wire into place
- Split boy design eliminates pinch points
- Design allows easy installation and eliminates wire damage
- Includes 2" collar to connect to PVC conduit
- · Includes gasket for wet locations

#### **CERTIFICATIONS**

cULus Listed

| PART #  | MATERIAL TYPE | SIZE | MASTER QTY. |
|---------|---------------|------|-------------|
| EZLB200 | PVC           | 2"   | 2           |

Rev. 0, 03/23