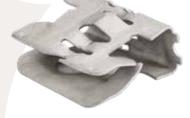

## CLIPS MULTI-PURPOSE SUPPORT CLIP

#### APPLICATION

Attaches to flanges to provide an anchor for bridle rings and other hardware.

#### **FEATURES**

Hammer-on attachment Fits flanges from 1/8" to 1/2" Accommodates 1/4"-20 or #10-24 threaded bridle rings

MATERIAL/FINISH Spring Steel/GEOSEAL™

**CERTIFICATIONS** UL Standard: UL 2239

2FMP28TZ