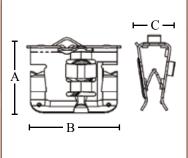

| PART #   | A    | В    | C    | BOX<br>QTY. |
|----------|------|------|------|-------------|
| 2FMP28TZ | 1.44 | 1.62 | .618 | 100         |

Rev. 0, 03/23

BUILT FOR DURABILITY. BUILT FOR RELIABILITY. BUILT FOR WORK."