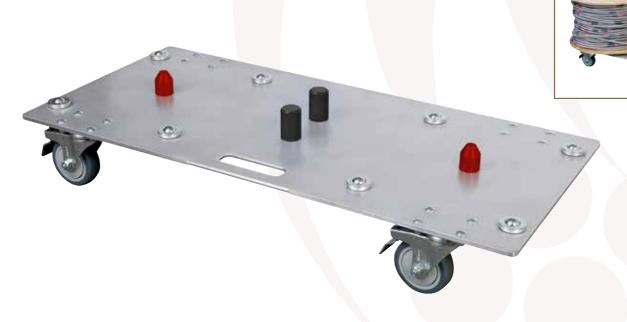

## WRES CARLEDOLY

Maneuver two reels with ease! Southwire's WireSmart™ 2-Reel Cable Dolly is an innovative mobile cart designed for one person to load and maneuver two 1000 ft. spools of cable. Made from heavy gauge aluminum, our 2-Reel Cable Dolly is strong, and mobile enough for one person to roll around the job, even through 36" doors.

EASY AND QUICK TO LOAD WITH JUST ONE PERSON

MOBILE WITH 4 INDIVIDUAL LOCKING CASTERS

**SMOOTH PULLS** 

FITS THROUGH 36" DOORS

| MODEL # | UPC          | DESCRIPTION        | HEIGHT | WIDTH  | DEPTH  | WEIGHT  | MASTER<br>QTY | MASTER<br>WEIGHT |
|---------|--------------|--------------------|--------|--------|--------|---------|---------------|------------------|
| MH9120  | 784297021954 | 2-Reel Cable Dolly | 7.94"  | 39.06" | 18.06" | 69 lbs. | 1             | 69 lbs.          |