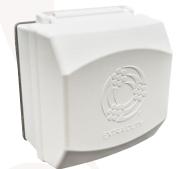

2GIU-W

| PART # | COLOR | CASE QTY. | WEIGHT/ CASE<br>(LBS.) | A     | В     | С      |
|--------|-------|-----------|------------------------|-------|-------|--------|
| 2GIU-C | CLEAR | 6         | 3.0                    | 5.55" | 5.45" | 3.375" |
| 2GIU-G | GRAY  | 4         | 2.0                    | 5.55" | 5.45" | 3.375" |
| 2GIU-W | WHITE | 4         | 2.0                    | 5.55" | 5.45" | 3.375" |