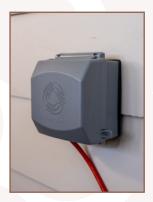

## **APPLICATIONS**

- UL listed for wet locations
- · Extra Duty non metallic while in-use covers are designed for use whenever weatherproof protection is required while an outlet is in use
- Provides superior protection for residential, industrial, and commerccial electrical wiring devices