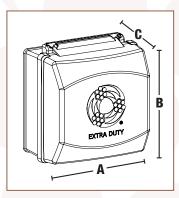

2GIU-W

| PART # | COLOR | CASE QTY. | WEIGHT/ CASE<br>(LBS.) | A     | В     | С      |
|--------|-------|-----------|------------------------|-------|-------|--------|
| 2GIU-C | CLEAR | 6         | 3.0                    | 5.55" | 5.45" | 3.375" |
| 2GIU-G | GRAY  | 4         | 2.0                    | 5.55" | 5.45" | 3.375" |
| 2GIU-W | WHITE | 4         | 2.0                    | 5.55" | 5.45" | 3.375" |