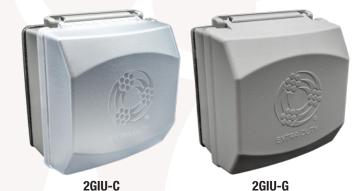

2GIU-W

| PART # | COLOR | CASE QTY. | WEIGHT/ CASE<br>(LBS.) | A     | В     | С      |
|--------|-------|-----------|------------------------|-------|-------|--------|
| 2GIU-C | CLEAR | 6         | 3.0                    | 5.55" | 5.45" | 3.375" |
| 2GIU-G | GRAY  | 4         | 2.0                    | 5.55" | 5.45" | 3.375" |
| 2GIU-W | WHITE | 4         | 2.0                    | 5.55" | 5.45" | 3.375" |