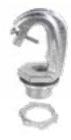

## **HIGH BAY FIXTURE HOOKS**

## **FEATURES**

- Includes locknut
- · Setscrew prevents vibratory loosening
- Weight rating for CPMH1 is 300kgs
- Includes gasketed cover for wet locations

## **APPLICATIONS**

- · High bay fixture hooks are used to hang light fixtures from multiple structural members
- 3/4" hub with locknut & gasket for CPMH1-VT
- 3/4" Locknut for CPMH1
- Made of rugged malleable iron, the hook includes a through-hole for easy wiring

## **STANDARD MATERIAL**

Galvanized steel

CPMH1-VT

| PART #   | HEIGHT (INCHES) | MASTER<br>QTY. |
|----------|-----------------|----------------|
| CPMH1    | 3.46            | 25             |
| CPMH1-VT |                 | 25             |

CPMH1