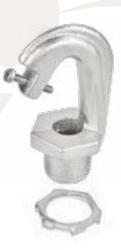

## **HIGH BAY FIXTURE HOOKS**

## **FEATURES**

- Includes locknut
- · Setscrew prevents vibratory loosening
- Weight rating for CPMH1 is 300kgs
- Includes gasketed cover for wet locations

## **APPLICATIONS**

- · High bay fixture hooks are used to hang light fixtures from multiple structural members
- 3/4" hub with locknut & gasket for CPMH1-VT
- 3/4" Locknut for CPMH1
- Made of rugged malleable iron, the hook includes a through-hole for easy wiring

## **STANDARD MATERIAL**

Galvanized steel

CPMH1-VT

| PART #   | HEIGHT (INCHES) | MASTER<br>QTY. |
|----------|-----------------|----------------|
| CPMH1    | 3.46            | 25             |
| CPMH1-VT |                 | 25             |

CPMH1