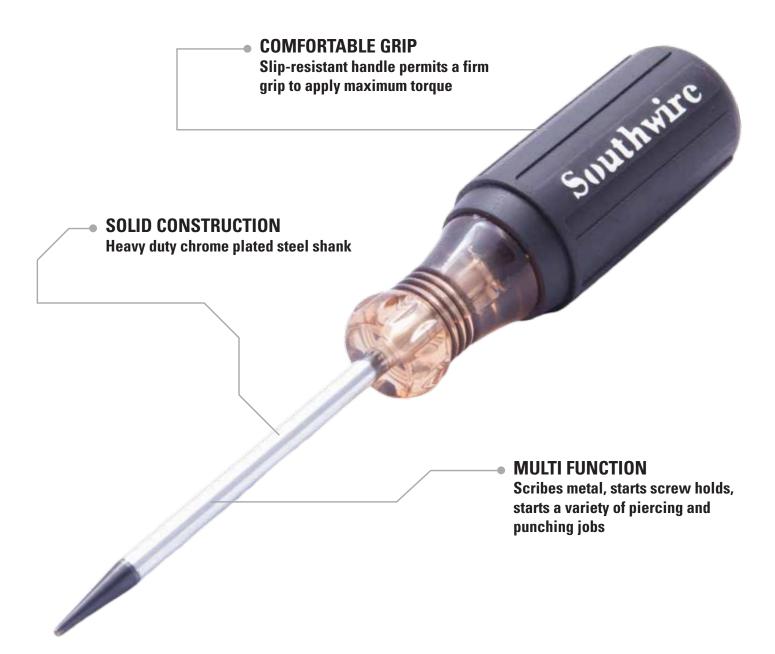

## **SCRATCH AWL**

Our heavy-duty, awl is perfect for scribing metal, starting screw holes, and a variety of other piercing and punching jobs.

1-855-SWTOOLS (855-798-6657)

## **Features & Benefits**

- Scribes metal, starts screw holes, starts a variety of piercing and punching jobs
- Heavy duty chrome plated steel shank
- Slip-resistant handle