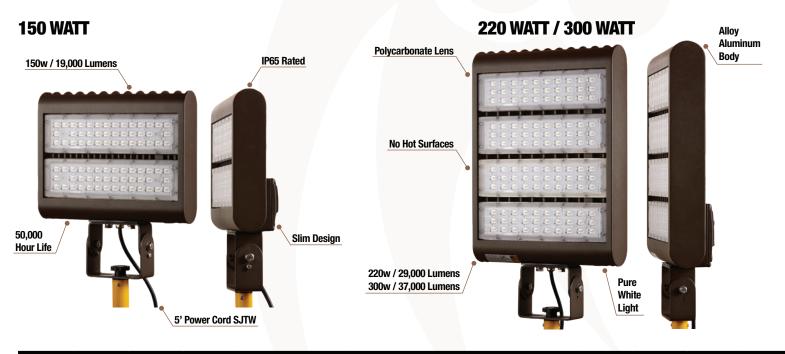

## PROLIGHT™ SLIM SERIES EXTREME - 150W, 220W, 300W

The newest addition to the ProBuilt floodlight category are the Slim Series Extreme! With three high wattages of 150w, 220w and 300w, these lights are energy efficient and have a high-output of Lumens topping out at 37,000! Due to the extreme slim design and the cool operation these lights can be used in confined spaces. The new lights are also designed for permanent installation or long-term temporary use outdoors. The ProLight<sup>™</sup> Slim Series Extreme can keep the job site safe and bright while drawing minimal amps, providing the ultimate energy savings. Tested and rated to the highest standards, the ProLight<sup>™</sup> Slim Series Extreme is CUL listed for wet locations and has an IP65 rated housing. Developed for the professional tradesman, the aluminum and steel construction make the ProLight<sup>™</sup> Slim Series Extreme durable enough for the harshest conditions.

| Model No | Luemens | Lighting<br>Range | Bulb Tyoe | Lamp Life<br>(hrs) | Kelvins | Watts | Amp<br>Draw | Voltage | Temp Rated | Tested | Cord Type | Weight   | IP<br>Rating |
|----------|---------|-------------------|-----------|--------------------|---------|-------|-------------|---------|------------|--------|-----------|----------|--------------|
| 4110150  | 19,000  | 70ft              | LED       | 50,000 hrs         | 5,000   | 150   | 1.36        | 100-277 | -40°-105°F | cUL    | 18/3 SJTW | 12.2 lbs | 65           |
| 4110220  | 29,000  | 90ft              | LED       | 50,000 hrs         | 5,000   | 220   | 2           | 100-277 | -40°-105°F | cUL    | 18/3 SJTW | 17.2 lbs | 65           |
| 4110300  | 37,000  | 120ft             | LED       | 50,000 hrs         | 5,000   | 300   | 2.7         | 100-277 | -40°-105°F | cUL    | 18/3 SJTW | 19.7 lbs | 65           |