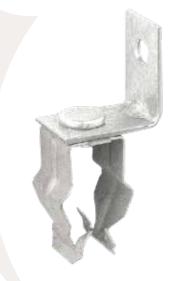

#### **APPLICATION**

Push-in conduit hangers are attached to an angle bracket that accommodates multiple mounting methods. Hangers can be used with beam clamps or directly mounted to a variety of wood or metal surfaces when conduit need to be offset from walls.

#### **FEATURES**

Hanger provides a quick means of support for horizontal conduit runs of EMT, Rigid, MC/AC Cable through metal stud openings

#### MATERIAL/FINISH

Spring Steel/Zinc plated

CHPA-50

| PART #   | EMT SIZE | BOX<br>QTY. |
|----------|----------|-------------|
| CHPA-50  | 1/2"     | 50          |
| CHPA-75  | 3/4"     | 50          |
| CHPA-100 | 1"       | 50          |