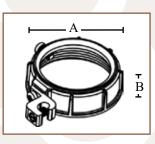

#### STANDARD MATERIAL

- Body Malleable iron
- Plastic insulator
- Lug Aluminum
- Clamping screw Steel
- Set screws Steel

#### STANDARD FINISH

Hot dip galvanized