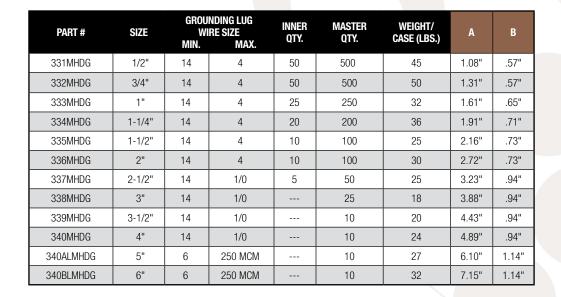

### **CERTIFICATIONS**

UL Standard: UL 514B and UL 467

RoHS

• Fed. Spec: A-A-50553

NEMA: FB 1

**331MHDG** 

Conforms to finish thickness ASTM A123/123M

Rev. 0. 05/23