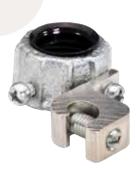

#### **FEATURES**

- Hot dip galvanized for superior protection against corrosion
- Tin plated aluminum alloy 6061-T6 rated for AL and CU conductor
- Liner is rated flame retardant to 105°C
- UL listed for use with copper or aluminum grounding conductor

#### **APPLICATIONS**

- Use to provide a means of grounding Rigid or IMC conduit
- Indoor or outdoor use (aluminum lug)
- Use with locknut to terminate service conduit to a cabinet
- Lug provided for bonding jumper to a neutral bus bar

- Round surface of bushing prevents damage to wire insulation
- Plastic liner prevents damage to wire insulation

#### STANDARD MATERIAL

- Body Malleable iron
- Plastic insulator
- Lug Aluminum
- Clamping screw Steel
- Set screws Steel