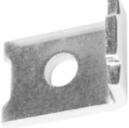

# STRUT TO BEAM NOTCHED CLAMP

#### **APPLICATION**

Use to secure strut channel to the underside of a structural beam in tight spaces. Use in conjunction with spring nuts or cone nuts to securely fasten the strut to the beam surface.

## **FEATURES**

1/4" thick steel
1/2"-13 HHCS and 1/2" channel nut sold separately

### **MATERIAL/FINISH**

Steel/Electroplated zinc

SFBC70

| PART # | FOR CHANNEL     | MAX LOAD (LBS.)<br>USED IN PAIRS | BOX<br>QTY. |
|--------|-----------------|----------------------------------|-------------|
| SFBC70 | 13/16" x 1-5/8" | 1,100                            | 25          |