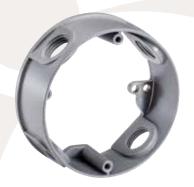

## **4" ROUND EXTENSIONS** 4 HOLE

#### **FEATURES**

- Corrosion resistant die cast construction
- 1/2" or 3/4" threaded hub
- Installation instructions included

#### **STANDARD MATERIAL**

• Copper free aluminum