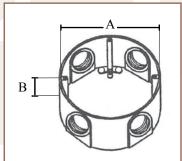

#### THREADED HUB WEIGHT/ CASE (LBS.) PART # MASTER QTY. A B 4.31" WRB450EXT 1/2" 10 6 1.58" WRB475EXT 3/4" 10 6 4.31" 1.58"

BUILT FOR DURABILITY. BUILT FOR RELIABILITY. **BUILT FOR WORK**."