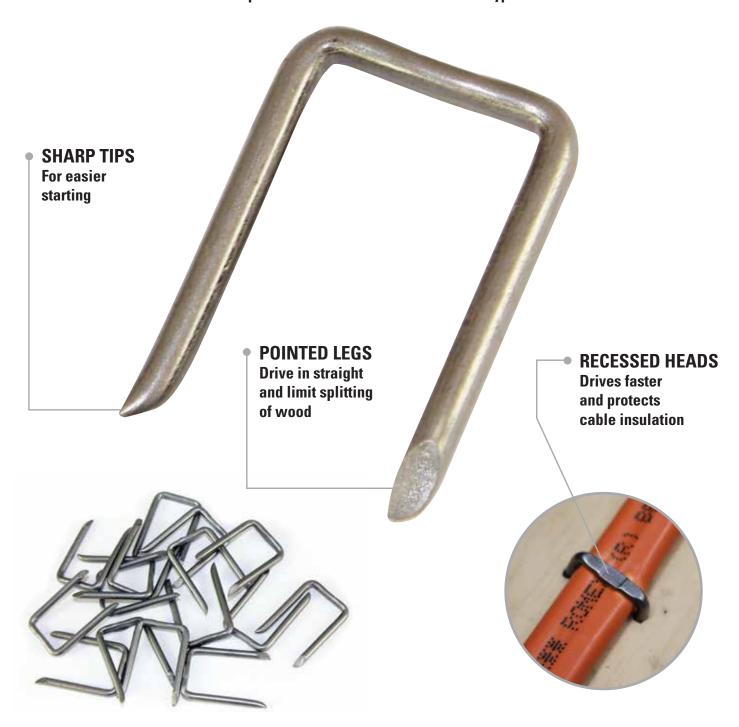

## **Features & Benefits**

- Pointed legs drive in straight and limit splitting of wood
- Recessed heads drive fast and protects cable insulation
- Sharp tips for easier starting
- Secures Romex<sup>™</sup> wire and other types NM and UF cable