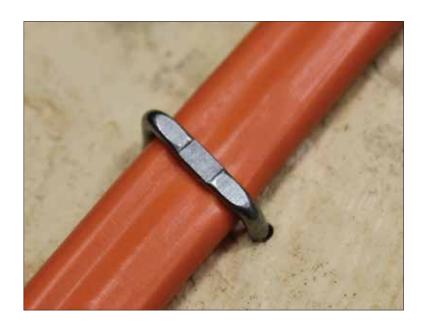

## **Features & Benefits**

- Pointed legs drive in straight and limit splitting of wood
- Recessed heads drive fast and protects cable insulation
- Sharp tips for easier starting
- Secures Romex<sup>™</sup> wire and other types NM and UF cable