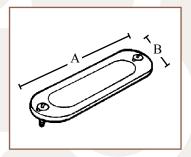

# **CERTIFICATIONS**

UL Standard: 514AFed. Spec. W-C-586D

• NEMA FB 1

| PART # | SIZE            | INNER<br>QTY. | MASTER<br>QTY. | WEIGHT/<br>CASE (LBS.) | A       | В     |
|--------|-----------------|---------------|----------------|------------------------|---------|-------|
| 571    | 1/2"            | 25            | 250            | 15                     | 3.875"  | 1.31" |
| 572    | 3/4"            | 25            | 250            | 20                     | 4.625"  | 1.52" |
| 573    | 1"              | 10            | 100            | 9                      | 5.315"  | 1.71" |
| 574    | 1-1/4" - 1-1/2" |               | 25             | 4                      | 7.24"   | 2.51" |
| 576    | 2"              |               | 25             | 7                      | 9.484"  | 3.11" |
| 577    | 2-1/2" - 3"     |               | 10             | 8                      | 12.187" | 4.44" |
| 579    | 3-1/2" - 4"     |               | 5              | 7                      | 14.937" | 5.50" |