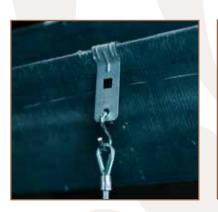

### **APPLICATION**

Designed to hang from angle purlin to provide support for wires, chains, and hooks.