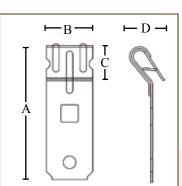

### **FEATURES**

Supports flanges from 1/16" to 1/4" 1/4" support hole Hammer-on installation

MATERIAL/FINISH Spring Steel/GEOSEAL<sup>™</sup>

CERTIFICATIONS UL Standard 2239

AF14TZ

| PART # | STATIC LOAD<br>(LBS.) | А     | В  | C     | D     | BOX<br>QTY. |
|--------|-----------------------|-------|----|-------|-------|-------------|
| AF14TZ | 100                   | 2.91" | 1" | .701" | .486" | 100         |