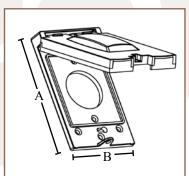

#### WEIGHT/ MASTER PART # A В CASE (LBS.) OTY. 2.80" WCV11.625 50 16 4.57" WCV12.125 50 4.57" 16 2.80"

BUILT FOR DURABILITY. BUILT FOR RELIABILITY. BUILT FOR WORK."