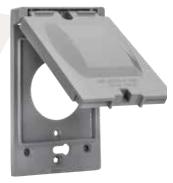

# DIE-CAST ALUMINUM COVERS SINGLE GANG COVERS

20A/30A RECEPTACLE 30A/50A RECEPTACLE

### **FEATURES**

- Heavy aluminum die cast cover with a spring loaded lid
- Weather seal gasket to block moisture
- Superior commercial quality die cast metal construction
- Installation instructions included
- Gray

#### APPLICATIONS

- UL listed for wet locations
- For use with single gang outdoor device box