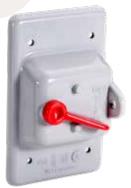

# **TOGGLE SWITCH COVER** SINGLE

## **FEATURES**

• Weatherproof cover fits a single gang FS type box

### **APPLICATIONS**

 Toggle arm operates a standard 115 volt single or double pole switch which is completely enclosed