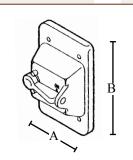

## **STANDARD MATERIAL**

• PVC

1316

| PART # | MASTER<br>QTY. | WEIGHT/ CASE<br>(LBS.) | A       | В       |
|--------|----------------|------------------------|---------|---------|
| 1316   | 10             | 2                      | 2.8125" | 4.5625" |