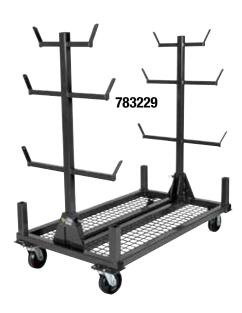

## MAC RACK I™MAC RACK II™

The Mac Rack I<sup>™</sup> and Mac Rack II<sup>™</sup> are multipurpose conduit, pipe, and strut rack carts designed to enhance material storage and mobility on the jobsite. The patented stacking feature allows the Mac Racks to be stacked together for convenient transportation and compact storage.

| PART #                    | DESCRIPTION                        |                  |       | WEIGHT (lbs) |                  | WEIGHT (kg) |
|---------------------------|------------------------------------|------------------|-------|--------------|------------------|-------------|
| 783317                    | Mac Rac I - Complete with casters  |                  |       | 165 lbs      |                  | 75 kg       |
| 783299                    | Mac Rac II - Complete with casters |                  |       | 172 lbs      |                  | 78 kg       |
| HEIGHT STOWED HEIGHT OPEN |                                    | LENGTH           | WIDTH |              | GROUND CLEARANCE |             |
| 17-3/4in   4550           | cm 61-1/2in   155cm                | 58-1/2in   148cm | 33ir  | n   84cm     | 7-1/2i           | n   19cm    |