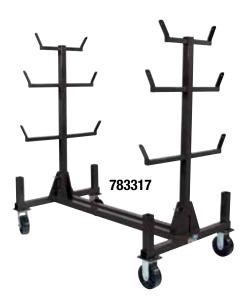

## MAC RACK I™MAC RACK II™

The Mac Rack I<sup>™</sup> and Mac Rack II<sup>™</sup> are multipurpose conduit, pipe, and strut rack carts designed to enhance material storage and mobility on the jobsite. The patented stacking feature allows the Mac Racks to be stacked together for convenient transportation and compact storage.

| PART #                    | DESCRIPTION                        |                  |       | WEIGHT (lbs) |                  | WEIGHT (kg) |
|---------------------------|------------------------------------|------------------|-------|--------------|------------------|-------------|
| 783317                    | Mac Rac I - Complete with casters  |                  |       | 165 lbs      |                  | 75 kg       |
| 783299                    | Mac Rac II - Complete with casters |                  |       | 172 lbs      |                  | 78 kg       |
| HEIGHT STOWED HEIGHT OPEN |                                    | LENGTH           | WIDTH |              | GROUND CLEARANCE |             |
| 17-3/4in   4550           | cm 61-1/2in   155cm                | 58-1/2in   148cm | 33ir  | n   84cm     | 7-1/2i           | n   19cm    |