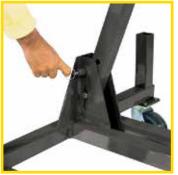

## **STANDARD FEATURES**

- 1,000 lbs (455 kg) load capacity
- Double wall square tubing
- · Eight bins of storage
- Arms fold easily with plunger pins release
- Stacks with other Sumner Mac Racks
- Support masts nest into base by pulling plunger pins. Folds up in seconds for convenient storage
- 6" heavy duty casters
- Durable powder coat finish