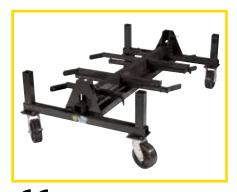

## MAC RACK I™MAC RACK II™

The Mac Rack I<sup>™</sup> and Mac Rack II<sup>™</sup> are multipurpose conduit, pipe, and strut rack carts designed to enhance material storage and mobility on the jobsite. The patented stacking feature allows the Mac Racks to be stacked together for convenient transportation and compact storage.

## **STANDARD FEATURES**

- 1,000 lbs (455 kg) load capacity
- Double wall square tubing
- · Eight bins of storage
- Arms fold easily with plunger pins release
- Stacks with other Sumner Mac Racks
- Support masts nest into base by pulling plunger pins. Folds up in seconds for convenient storage
- 6" heavy duty casters
- Durable powder coat finish