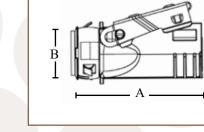

### STANDARD MATERIAL

- Zinc die cast
- Spring steel
- Polycarbonate bushing

350DSP

Rev. 0, 01/23

| PART # | SIZE | INNER QTY. | MASTER<br>QTY. | WEIGHT/<br>CASE (LBS.) | A     | В     | C      |
|--------|------|------------|----------------|------------------------|-------|-------|--------|
| 350DSP | 3/8" | 50         | 250            | 56                     | 1.46" | 1.03" | 1.129" |