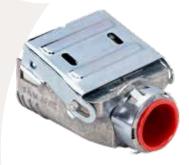

# **DUPLEX CONNECTOR**

## DOUBLE SNAP LOCK

### **FEATURES**

- Provides significant labor savings when installing metal clad or armored cable to steel boxes or enclosures
- No tools are required when assembling to the cable or box
- The anti-short bushing is pre-assembled and will not fall out during transit or installation
- The double snap lock BX connector can easily be removed without tools

#### **APPLICATION**

• Fits 1/2" knockout

### STANDARD MATERIAL

- Zinc die cast
- Spring steel
- Polycarbonate bushing

350DSP

Rev. 0, 01/23

| PART # | SIZE | INNER QTY. | MASTER<br>QTY. | WEIGHT/<br>CASE (LBS.) | A     | В     | C      |
|--------|------|------------|----------------|------------------------|-------|-------|--------|
| 350DSP | 3/8" | 50         | 250            | 56                     | 1.46" | 1.03" | 1.129" |