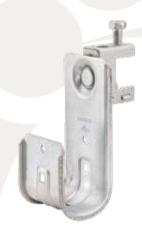

#### **APPLICATION**

J-Hooks with screw-on beam clamp feature allows the J-Hook to easily attach to beam flanges. J-Hooks provide support for data cables: fiber optic, inner-duct and low voltage.

### **FEATURES**

Available in multiple sizes

Alternative cable management solution to complex cable trays

J-Hooks are designed with round edges to provide proper bend radius

Beam clamp screw-on attachment allows for easy repositioning of the J-Hook

## **MATERIAL/FINISH**

Clamp: Spring Steel/ GEOSEAL™
J-Hook: Steel/Galvanized