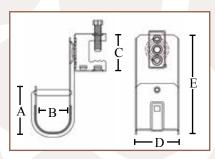

#### **CERTIFICATIONS**

UL Standard: UL 2239

| PART #    | HOOK<br>Diameter | A     | В     | С     | D     | E     | BOX<br>QTY. |
|-----------|------------------|-------|-------|-------|-------|-------|-------------|
| CAT12BCTZ | 3/4"             | 1.65" | .748" | 1.42" | .866" | 3.23" | 40          |
| CAT21BCTZ | 1-5/16"          | 1.79" | 1.24" | 1.42" | 1.64" | 3.62" | 50          |
| CAT32BCTZ | 2"               | 2.50" | 1.99" | 1.42" | 1.64" | 4.37" | 50          |