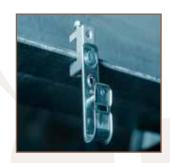

#### **APPLICATION**

J-Hooks with screw-on beam clamp feature allows the J-Hook to easily attach to beam flanges. J-Hooks provide support for data cables: fiber optic, inner-duct and low voltage.