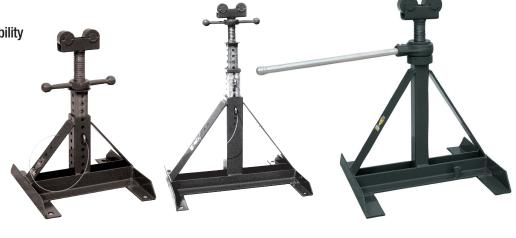

# **REEL MAC™ JACKS**

Sumner\* brings you the best built, best value reel jack you can buy. Reel Mac<sup>™</sup> jacks are available in three styles. Style numbers 60 and 70 feature screw-type adjustment with large 1-1/2" screws and large, easy to use handles. Style number 80 features a heavy duty ratchet handle.

## **FEATURES**

- All steel construction
- Powder coat finish for superior durability and corrosion resistance
- Dependable Sumner\* quality

### NO. 60 (#780941)

Screw-type telescoping reel jack for 26" to 56" diameter reels

#### NO. 70 (#780942)

Screw-type telescoping reel jack for 46" to 96" diameter reels

## NO. 80 (#780943)

Heavy duty ratchet drive reel jack for reels up to 90" in diameter. Convenient, detachable ratchet handle stores in base when not in use

Sumner\* Reel Mac<sup>™</sup> Spindles are designed to be used with Sumner\* Reel Mac<sup>™</sup> Jacks.