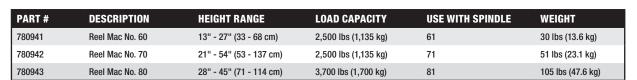

# **REEL MAC™ JACKS**

Sumner\* brings you the best built, best value reel jack you can buy. Reel Mac<sup>™</sup> jacks are available in three styles. Style numbers 60 and 70 feature screw-type adjustment with large 1-1/2" screws and large, easy to use handles. Style number 80 features a heavy duty ratchet handle.

### NO. 60 (#780941)

Screw-type telescoping reel jack for 26" to 56" diameter reels

#### NO. 70 (#780942)

Screw-type telescoping reel jack for 46" to 96" diameter reels

## NO. 80 (#780943)

Heavy duty ratchet drive reel jack for reels up to 90" in diameter. Convenient, detachable ratchet handle stores in base when not in use

Sumner\* Reel Mac<sup>™</sup> Spindles are designed to be used with Sumner\* Reel Mac<sup>™</sup> Jacks.