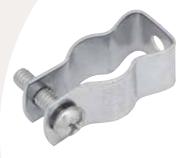

### **APPLICATION**

Secures EMT or Rigid/IMC conduit to threaded rod, insulated supports, or mounting surface.

## **FEATURES**

3/8" - 2" self threading (no nut required)

### **MATERIAL/FINISH**

Steel/ Zinc Plated