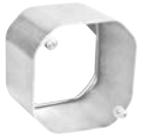

## 4" OCTAGON EXTENSION RINGS

1-1/2" DEEP - DRAWN WITH CONDUIT KNOCKOUTS EARS 3-1/2" ON CENTER

55171-S