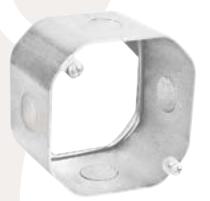

## 4" OCTAGON EXTENSION RINGS

1-1/2" DEEP - DRAWN WITH CONDUIT KNOCKOUTS EARS 3-1/2" ON CENTER

## **CERTIFICATIONS**

UL Listed

55171-BLNKSS

| PART #       | DESCRIPTION                         | KNOCKOUTS           | CUBIC<br>INCHES (CM <sup>3</sup> ) | MASTER<br>QTY. |
|--------------|-------------------------------------|---------------------|------------------------------------|----------------|
|              |                                     | SIDE CONDUIT        |                                    |                |
| 55171-S      | STANDARD EXTENSION RING             | (2) 1/2" & (2) 3/4" | 20.0 (327.8)                       | 25             |
| 55171-BLNKSS | BLANK, NO KO'S, 316 STAINLESS STEEL |                     | 21.5 (352.3)                       | 25             |