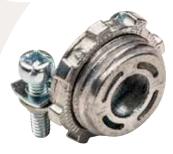

# **COMBINATION CABLE CONNECTORS** 2 SCREW CLAMP TYPE

### **FEATURES**

• 2 screw clamp type

#### **APPLICATION**

- Indoor use only
- In a dry location, use to connect flexible metallic conduit, AC, MC, MCI-A, HCF and NM cable to steel outlet box or other enclosure
- 3/8" size fits 1/2" knockout