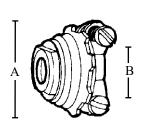

#### **STANDARD MATERIAL**

Zinc

140TZ

Rev. 0, 01/23

| PART # | SIZE | KO   | INNER<br>QTY. | MASTER<br>QTY. | WEIGHT/<br>CASE (LBS.) | A      | B<br>(MIN. – MAX.) |
|--------|------|------|---------------|----------------|------------------------|--------|--------------------|
| 140TZ  | 3/8" | 1/2" | 100           | 1000           | 60                     | 1.192" | .18" – .63"        |