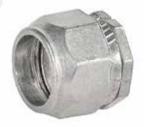

## **EMT CONNECTORS**

**TWO-PIECE COMPACT CONNECTOR - ZINC DIE CAST** 

#### **STANDARD MATERIAL**

Zinc die cast