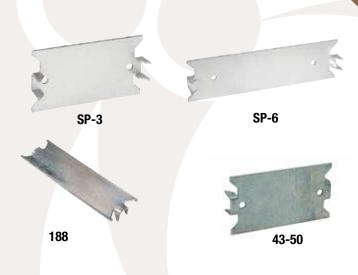

## **FEATURES**

16-gauge thickness Hammer-on installation Spiked ends for wood studs Clip tabs for metal studs

## **MATERIAL/FINISH**

Steel

| PART # | STUD<br>Material | ATTACHMENT | PLATE SIZE                     | A     | В     | С      | вох QТҮ. |
|--------|------------------|------------|--------------------------------|-------|-------|--------|----------|
| SP-3   | WOOD             | SPIKE      | 1-1/2" x 2-1/2"                | 2.50" | 1.50" | .0625" | 200      |
| SP-6   | WOOD             | SPIKE      | 1-1/2" x 6" x 1/16"            | 5"    | 1.50" | .0625" | 100      |
| 187A   | WOOD             | SPIKE      | 3-1/2" x 6" x 1/16"            | 6"    | 3.50" | .0625" | 50       |
| 188    | WOOD             | SPIKE      | 1-1/2" x 5" x 1/16"            | 6"    | 1.50" | .0625" | 100      |
| 189B   | WOOD             | SPIKE      | 1-1/2" x 2-1/2" x 1/16"        | 2.50" | 1.50" | .0625" | 50       |
| 43-50  | WOOD             | SPIKE      | 1-1/2" x 2-1/2"                | 2.50" | 1.50" | .0625" | 250      |
| 43-100 | WOOD             | SPIKE      | 1-1/2" x 2-1/2"                | 2.50" | 1.50" | .0625" | 100      |
| 43-5P  | WOOD             | SPIKE      | 1-1/2" x 2-1/2"<br>(PAIL PACK) | 2.50" | 1.50" | .0625" | 500      |