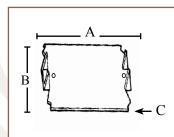

## **MATERIAL/FINISH**

Steel

| PART # | STUD<br>Material | ATTACHMENT | PLATE SIZE                     | A     | В     | С      | вох QТҮ. |
|--------|------------------|------------|--------------------------------|-------|-------|--------|----------|
| SP-3   | WOOD             | SPIKE      | 1-1/2" x 2-1/2"                | 2.50" | 1.50" | .0625" | 200      |
| SP-6   | WOOD             | SPIKE      | 1-1/2" x 6" x 1/16"            | 5"    | 1.50" | .0625" | 100      |
| 187A   | WOOD             | SPIKE      | 3-1/2" x 6" x 1/16"            | 6"    | 3.50" | .0625" | 50       |
| 188    | WOOD             | SPIKE      | 1-1/2" x 5" x 1/16"            | 6"    | 1.50" | .0625" | 100      |
| 189B   | WOOD             | SPIKE      | 1-1/2" x 2-1/2" x 1/16"        | 2.50" | 1.50" | .0625" | 50       |
| 43-50  | WOOD             | SPIKE      | 1-1/2" x 2-1/2"                | 2.50" | 1.50" | .0625" | 250      |
| 43-100 | WOOD             | SPIKE      | 1-1/2" x 2-1/2"                | 2.50" | 1.50" | .0625" | 100      |
| 43-5P  | WOOD             | SPIKE      | 1-1/2" x 2-1/2"<br>(PAIL PACK) | 2.50" | 1.50" | .0625" | 500      |