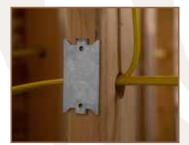

#### **APPLICATION**

Use to protect wire and cable from nails or screws in wood stud construction. Mounts on outside of the stud face.