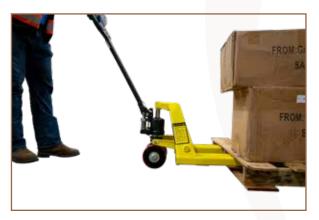

## 27" X 48" 6,600 LB CAPACITY PALLET JACK

The Southwire Low Profile 27" x 48" Pallet Jack will handle the heavy lifting for you. The pallet jack's 2.5" low profile fork height allows for easy engagement of most pallets. A welded all-steel frame and tough powder coat finish provides maximum durability and protection.

## FEATURES

- Capacity: 6,600 lbs
- Three-function handle controls raising, lowering, and neutral
- Minimum fork height: 2.5"
- Maximum lift height: 6.25"
- Pivot wheel size (x2): 6.25" diameter x 2.75" wide
- Fork width: 6.0"
- Outside fork width: 27.0"
- Fork length: 48.0"
- Turning radius: 180°