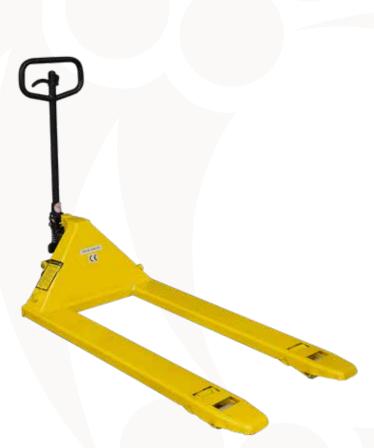

## 27" X 48" 6,600 LB CAPACITY PALLET JACK

The Southwire Low Profile 27" x 48" Pallet Jack will handle the heavy lifting for you. The pallet jack's 2.5" low profile fork height allows for easy engagement of most pallets. A welded all-steel frame and tough powder coat finish provides maximum durability and protection.

## FEATURES

- Capacity: 6,600 lbs
- Three-function handle controls raising, lowering, and neutral
- Minimum fork height: 2.5"
- Maximum lift height: 6.25"
- Pivot wheel size (x2): 6.25" diameter x 2.75" wide
- Fork width: 6.0"
- Outside fork width: 27.0"
- Fork length: 48.0"
- Turning radius: 180°