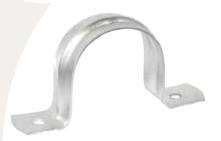

# TWO HOLE EMT STRAP ZINC PLATED STEEL

#### **APPLICATION**

Use to secure EMT conduit in surface mount applications.

### **FEATURES**

Snap-on EMT strap with two holes Inverted rib provides strength to keep cable secure Easy to install

#### **MATERIAL/FINISH**

Steel/Zinc plated

| PART # | EMT SIZE | BOX<br>QTY. |
|--------|----------|-------------|
| THS-25 | 1/4"     | 50          |
| THS-38 | 3/8"     | 50          |
| 521TZ  | 1/2"     | 500         |
| 522    | 3/4"     | 500         |
| 523    | 1"       | 250         |
| 524    | 1-1/4"   | 50          |
| 525    | 1-1/2"   | 50          |
| 526    | 2"       | 50          |
| 527    | 2-1/2"   | 50          |
| 528TZ  | 3"       | 25          |
| 529TZ  | 3-1/2"   | 25          |
| 530TZ  | 4"       | 20          |