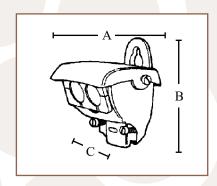

### STANDARD MATERIAL

- Zinc die cast
- Steel strap

707

| PART # | FITS CABLE | MASTER<br>QTY. | WEIGHT/<br>CASE (LBS.) | A     | В     | С     |
|--------|------------|----------------|------------------------|-------|-------|-------|
| 707    | 3#8 TO 3#1 | 20             | 8                      | 2.37" | 2.25" | 2.25" |
| 708    | 1/0 TO 4/0 | 10             | 11                     | 4.93" | 3.12" | 3.75" |