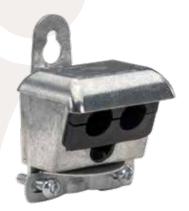

# **SERVICE ENTRANCE CAPS**

# **CLAMP ON WITH SPLIT INSULATOR**

## **FEATURES**

- Provides water resistant cap when mounted on conduit
- · Eliminates sharp edges to protect wire

### **APPLICATION**

- Required in overhead applications
- Fits 3#8 to 3#1 and #1/0 to 4/0 cables

### STANDARD MATERIAL

- Zinc die cast
- Steel strap

707

| PART # | FITS CABLE | MASTER<br>QTY. | WEIGHT/<br>CASE (LBS.) | A     | В     | С     |
|--------|------------|----------------|------------------------|-------|-------|-------|
| 707    | 3#8 TO 3#1 | 20             | 8                      | 2.37" | 2.25" | 2.25" |
| 708    | 1/0 TO 4/0 | 10             | 11                     | 4.93" | 3.12" | 3.75" |