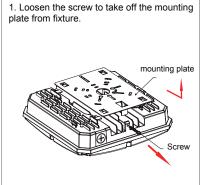

## Installation Instruction

#### Installation method I: Ceiling Installation

(3)1/2"knockouts on sides for optional accessories.