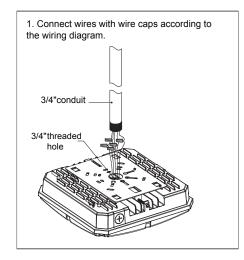

## Installation Instruction

#### Installation method II: Pole-pendant Installation