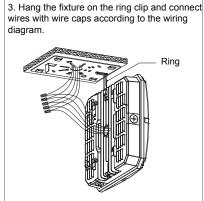

## Installation Instruction

#### Installation method II: Pole-pendant Installation