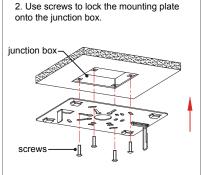

## Installation Instruction

#### Installation method I: Ceiling Installation

(3)1/2"knockouts on sides for optional accessories.