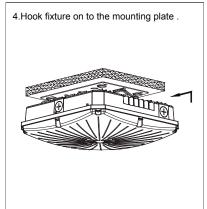

## Installation Instruction

#### Installation method I: Ceiling Installation

(3)1/2"knockouts on sides for optional accessories.