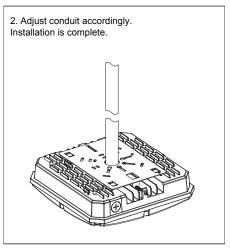

## Installation Instruction

#### Installation method II: Pole-pendant Installation