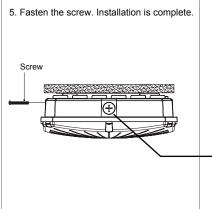

## Installation Instruction

#### Installation method I: Ceiling Installation

(3)1/2"knockouts on sides for optional accessories.