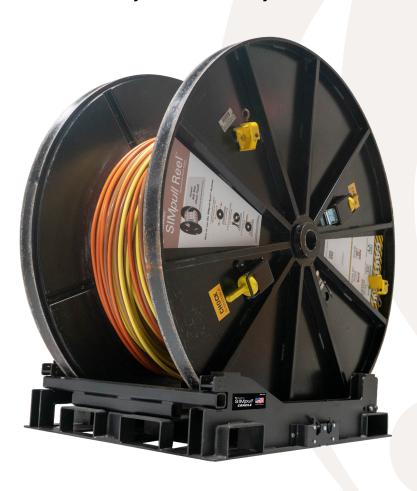

## SIM*pull*™ CRADLE

Southwire's SIM $pull^{TM}$  Cradle allows for easy, one-person operation to hold 51" and 61" SIM $pull^{TM}$  Reels. Its heavy-duty steel design holds up to 6,000 lbs! This item is only available to partners who lease a SIM $pull^{TM}$  Reel and has a one-year limited warranty.

SIM*pull*™ REEL CAN PAYOFF DIRECTLY FROM CRADLE

SIM*pull*™ CRADLE IS STACKABLE UP TO 5 HIGH

ADJUST TO FIT BOTH 51" AND 61" SIMpull™ REELS

EASY ONE-PERSON LOADING/UNLOADING

FORKLIFT AND PALLET TRUCK MANEUVERABLE