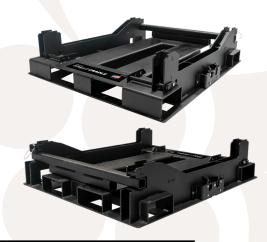

## SIM*pull*™ CRADLE

Southwire's SIM $pull^{TM}$  Cradle allows for easy, one-person operation to hold 51" and 61" SIM $pull^{TM}$  Reels. Its heavy-duty steel design holds up to 6,000 lbs! This item is only available to partners who lease a SIM $pull^{TM}$  Reel and has a one-year limited warranty.

SIM*pull*™ REEL CAN PAYOFF DIRECTLY FROM CRADLE

SIM*pull*™ CRADLE IS STACKABLE UP TO 5 HIGH

ADJUST TO FIT BOTH 51" AND 61" SIMpull™ REELS

EASY ONE-PERSON LOADING/UNLOADING

FORKLIFT AND PALLET TRUCK MANEUVERABLE