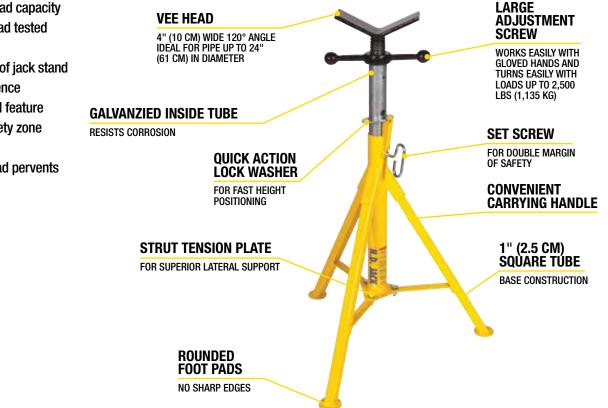

## **APPLICATIONS**

- Built for heavy use and abuse
- Legs can be replaced for easy repair
- 3,500 lbs (1,580 kg) load capacity
- Jack independently load tested for quality assurance
- Backed by forty years of jack stand manufacturing experience
- Patented Fall GuardTM feature allows 1" (2.5 cm) safety zone around lock washer
- Rib-supported vee head pervents "pancaking"