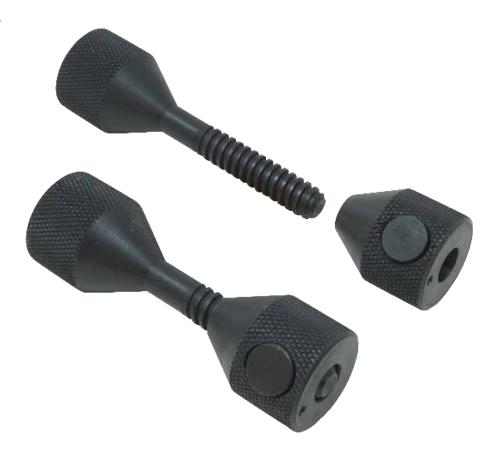

## **QWIK PINS®**

For fast, accurate alignment of carbon pipe flanges.

## **FEATURES**

- Quick installing pins work to level flange (two-hole) for tack and weld-out
- Hardened tapered QWIK Pins® automatically center on 5/8" to 1-5/8" (16-42 mm) holes
- Features Acme threads for maximum clamping power and hardened steel for long-lasting use

## **SIMPLE OPERATION**

- Push spring-loaded button
- Separate pin from nut
- Insert into top two flange holes
- $\bullet$  Push spring button and re-insert onto pin
- Quarter turn tighten

| PART #  | DESCRIPTION | WEIGHT         |
|---------|-------------|----------------|
| 7812535 | Qwik Pins*  | 4 lbs (1.8 kg) |