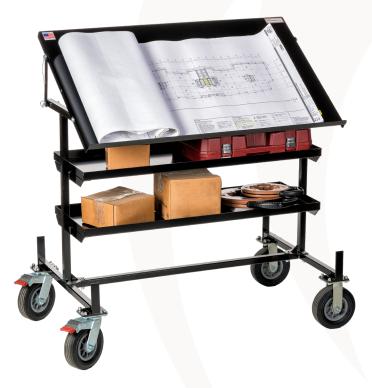

## **WORK-N-WAGON™**

### **MOBILE PRINT TABLE AND WORK STATION**

- No wasting time looking around the jobsite for something to use as a print table
- No wasting time back and forth to a stationary print table
- Move your plans and materials right to the work area

### Includes:

- Mobile print table
- · Material shelf
- Conduit rack
- Portable work bench

# MOBILE PRINT TABLE WHICH ALLOWS FULL TILT FOR EASE IN PLAN REVIEW

MULTIPLE HEAVY DUTY SHELVES FOR HOLDING TOOLS AND MATERIALS

#### **8 INCH ECO RUBBER TIRES**

1000 LB. CAPACITY FOR STRUT OR CONDUIT

| MODEL # | STOCK #  | DESCRIPTION                                       | HEIGHT | WIDTH | LENGTH | WEIGHT   |
|---------|----------|---------------------------------------------------|--------|-------|--------|----------|
| WW550   | 56825501 | Work-N-Wagon® mobile print table and work station | 42"    | 32"   | 54"    | 180 lbs. |