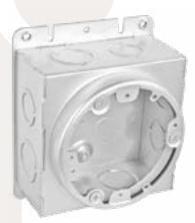

# **CONCRETE TIGHT FLOOR BOX**

4-1/2" ROUND, PRE-GALVANIZED STEEL

#### **FEATURES**

- Side Knockouts offer multiple entry points into box
- · Leveling screws for depth adjustment

## **CERTIFICATIONS**

UL Listed

FB330C

FB400C

| PART # | DESCRIPTION                                | MINIMUM<br>Pour Depth | KNOCKOUTS       |   | MASTER |
|--------|--------------------------------------------|-----------------------|-----------------|---|--------|
|        |                                            |                       | SIDE<br>Condui  | Т | QTY.   |
| FB330C | 3" BOX HEIGHT, INCLUDES STEEL MUD COVER    | 3.3"                  | (8) 1/2" & 3/4" | 1 | 1      |
| FB400C | 3.92" BOX HEIGHT, INCLUDES STEEL MUD COVER | 4"                    | (8) 1/2" & 3/4" | 1 | 1      |