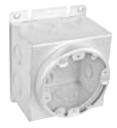

# **CONCRETE TIGHT FLOOR BOX**

4-1/2" ROUND, PRE-GALVANIZED STEEL

#### **FEATURES**

- Side Knockouts offer multiple entry points into box
- · Leveling screws for depth adjustment

## **CERTIFICATIONS**

UL Listed

FB330C

FB400C

| PART # | DESCRIPTION                                | MINIMUM<br>Pour Depth | KNOCKOUTS       |   | MASTER |
|--------|--------------------------------------------|-----------------------|-----------------|---|--------|
|        |                                            |                       | SIDE<br>Condui  | Т | QTY.   |
| FB330C | 3" BOX HEIGHT, INCLUDES STEEL MUD COVER    | 3.3"                  | (8) 1/2" & 3/4" | 1 | 1      |
| FB400C | 3.92" BOX HEIGHT, INCLUDES STEEL MUD COVER | 4"                    | (8) 1/2" & 3/4" | 1 | 1      |