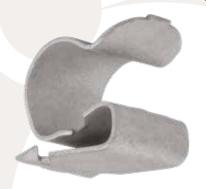

#### **APPLICATION**

Cable clips easily snaps on to flanges for cable positioning, no load rating listed.

#### **FEATURES**

Easy hammer-on installation
Supports cables to beams with no additional hardware

### **MATERIAL/FINISH**

Spring Steel/GEOSEAL™