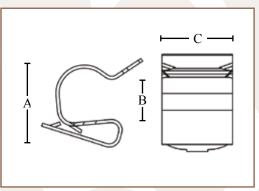

## **CERTIFICATIONS**

UL Standard: UL 2239

SC2DTZ

| PART # | FLANGE<br>THICKNESS | CABLE<br>DIAMETER | A     | В     | C     | BOX<br>QTY. |
|--------|---------------------|-------------------|-------|-------|-------|-------------|
| SC2DTZ | 1/16" – 3/16"       | .472" – .551"     | .744" | .343" | .551" | 100         |
| SC2FTZ | 1/16" – 3/16"       | .748" – .945"     | 1.02" | .356" | .551" | 100         |
| SC4DTZ | 3/16" - 9/32"       | .472" – .551"     | .744" | .343" | .551" | 100         |
| SC4ETZ | 3/16" - 9/32"       | .591" – .709"     | .645" | .335" | .551" | 100         |