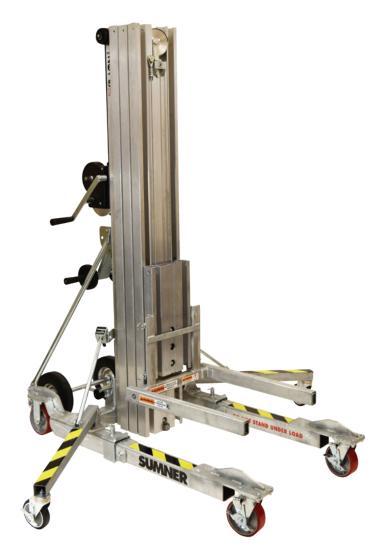

# **SERIES 2615 THE BIG LIFT**

## **APPLICATIONS**

- 15' (3-4.6 m)
- 1,100 lbs (500 kg) capacity
- 2 speed winch
- Travels through doorways
- Legs fold for compact storage
- Rolls into vehicles
- Adjustable steering level handle
- Legs unlock with plunger pin and fold up for storage. Roller wheels under each leg for ease of moving lift in stored position
- Aluminum pulleys enclosed to prevent cable from coming off
- Mast hold bar for horizontal transportation. Hold down bar can be reshaped if bent.
- Rugged two speed which makes lifting heavy loads a snap
- Mast roller wheels help to roll lift into vehicles
- Nifty lifting hook for crane use
- Available in yellow powdercoat, or galvanized for improved oxidation resistance