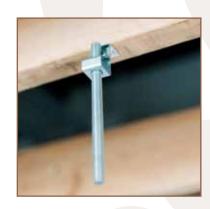

#### **APPLICATION**

Mounts to wood or concrete structures to suspend threaded rods.

## **FEATURES**

Rotatable joint ensures rod maintains a vertical position Galvanized bracket