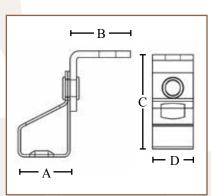

## **CERTIFICATIONS**

UL Standard: UL 2239

**6TIBTZ** 

| PART # | THREAD SIZE | STATIC LOAD<br>(LBS.) | Α    | В     | С     | D     | BOX<br>QTY. |
|--------|-------------|-----------------------|------|-------|-------|-------|-------------|
| 4TIBTZ | 1/4"        | 160                   | .85" | .984" | 1.70" | .748" | 100         |
| 6TIBTZ | 3/8"        | 160                   | .85" | .984" | 1.70" | .748" | 100         |