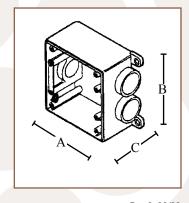

#### **FEATURES**

- Mounting feet enable easy installation
- Accommodates standard covers and accessories
- Surface mounted electrical box that has two conduit entrance hubs in one wall of the box and one hub in the opposite wall

#### STANDARD MATERIAL

PVC

| Cons |      |     |   |
|------|------|-----|---|
| OR   |      | 6   | - |
|      | 0    |     | Į |
|      | 38   | 3/  |   |
| 9    | -0 9 | ١٠٠ | 8 |

1304

| PART # | SIZE | MASTER<br>QTY. | WEIGHT/ CASE<br>(LBS.) | A       | В       | C      |
|--------|------|----------------|------------------------|---------|---------|--------|
| 1304   | 1/2" | 5              | 4                      | 4.5625" | 4.5625" | 2.375" |
| 1305   | 3/4" | 5              | 4                      | 4.5625" | 4.5625" | 2.375" |
| 1306   | 1"   | 5              | 3                      | 4.5625  | 4.5625  | 2.375  |