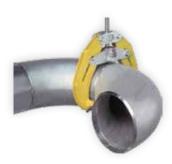

## **ULTRA**<sup>™</sup> **FIT**

The Sumner\* ULTRA™ Fit is a fast, accurate fit-up tool for pipe to pipe, pipe to fitting and other fit-up needs.

- Accurate fit-up of 1" through 12" pipe
- Rugged frame, built for jobsite use
- Stainless steel contacts & alignment screws
- Operating handle repositions
- Fine adjustment screws for quick fit-up
- Lightweight for overhead work
- Available in three sizes

Fit up to 90° fittings to tee

1-2.5" ULTRA™ Fit

2-6" ULTRA™ Fit

5-12" ULTRA™ Fit

| ITEM # | DESCRIPTION                | MODEL # | UPC          | MINIMUM PIPE CAPACITY | <b>MAXIMUM PIPE CAPACITY</b> |
|--------|----------------------------|---------|--------------|-----------------------|------------------------------|
| 781265 | ULTRA™ Fit for 1-2.5" Pipe | UF1-2.5 | 661165812657 | 1"                    | 2.5"                         |
| 781275 | ULTRA™ Fit for 2-6" Pipe   | UF2-6   | 661165812756 | 2"                    | 6"                           |
| 781285 | ULTRA™ Fit for 5-12" Pipe  | UF5-12  | 661165812855 | 5"                    | 12"                          |