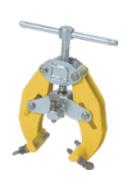

## **ULTRA**<sup>™</sup> **FIT**

The Sumner\* ULTRA™ Fit is a fast, accurate fit-up tool for pipe to pipe, pipe to fitting and other fit-up needs.

- Accurate fit-up of 1" through 12" pipe
- Rugged frame, built for jobsite use
- Stainless steel contacts & alignment screws
- Operating handle repositions
- Fine adjustment screws for quick fit-up
- Lightweight for overhead work
- Available in three sizes

Fit up to 90° fittings to tee

1-2.5" ULTRA™ Fit

2-6" ULTRA™ Fit

5-12" ULTRA™ Fit

| ITEM # | DESCRIPTION                | MODEL # | UPC          | MINIMUM PIPE CAPACITY | <b>MAXIMUM PIPE CAPACITY</b> |
|--------|----------------------------|---------|--------------|-----------------------|------------------------------|
| 781265 | ULTRA™ Fit for 1-2.5" Pipe | UF1-2.5 | 661165812657 | 1"                    | 2.5"                         |
| 781275 | ULTRA™ Fit for 2-6" Pipe   | UF2-6   | 661165812756 | 2"                    | 6"                           |
| 781285 | ULTRA™ Fit for 5-12" Pipe  | UF5-12  | 661165812855 | 5"                    | 12"                          |