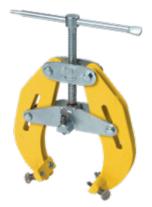

## **ULTRA**<sup>™</sup> **FIT**

The Sumner\* ULTRA™ Fit is a fast, accurate fit-up tool for pipe to pipe, pipe to fitting and other fit-up needs.

- Accurate fit-up of 1" through 12" pipe
- Rugged frame, built for jobsite use
- Stainless steel contacts & alignment screws
- Operating handle repositions
- Fine adjustment screws for quick fit-up
- Lightweight for overhead work
- Available in three sizes

Fit up to 90° fittings to tee

1-2.5" ULTRA™ Fit

2-6" ULTRA™ Fit

5-12" ULTRA™ Fit

| ITEM # | DESCRIPTION                | MODEL # | UPC          | MINIMUM PIPE CAPACITY | <b>MAXIMUM PIPE CAPACITY</b> |
|--------|----------------------------|---------|--------------|-----------------------|------------------------------|
| 781265 | ULTRA™ Fit for 1-2.5" Pipe | UF1-2.5 | 661165812657 | 1"                    | 2.5"                         |
| 781275 | ULTRA™ Fit for 2-6" Pipe   | UF2-6   | 661165812756 | 2"                    | 6"                           |
| 781285 | ULTRA™ Fit for 5-12" Pipe  | UF5-12  | 661165812855 | 5"                    | 12"                          |