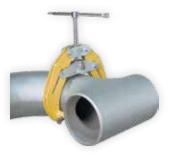

## **ULTRA**<sup>™</sup> **FIT**

The Sumner\* ULTRA™ Fit is a fast, accurate fit-up tool for pipe to pipe, pipe to fitting and other fit-up needs.

- Accurate fit-up of 1" through 12" pipe
- Rugged frame, built for jobsite use
- Stainless steel contacts & alignment screws
- Operating handle repositions
- Fine adjustment screws for quick fit-up
- Lightweight for overhead work
- Available in three sizes

Fit up to 90° fittings to tee

1-2.5" ULTRA™ Fit

2-6" ULTRA™ Fit

5-12" ULTRA™ Fit

| ITEM # | DESCRIPTION                | MODEL # | UPC          | MINIMUM PIPE CAPACITY | <b>MAXIMUM PIPE CAPACITY</b> |
|--------|----------------------------|---------|--------------|-----------------------|------------------------------|
| 781265 | ULTRA™ Fit for 1-2.5" Pipe | UF1-2.5 | 661165812657 | 1"                    | 2.5"                         |
| 781275 | ULTRA™ Fit for 2-6" Pipe   | UF2-6   | 661165812756 | 2"                    | 6"                           |
| 781285 | ULTRA™ Fit for 5-12" Pipe  | UF5-12  | 661165812855 | 5"                    | 12"                          |