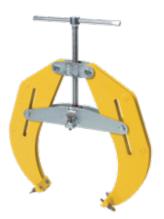

## **ULTRA**<sup>™</sup> **FIT**

The Sumner\* ULTRA™ Fit is a fast, accurate fit-up tool for pipe to pipe, pipe to fitting and other fit-up needs.

- Accurate fit-up of 1" through 12" pipe
- Rugged frame, built for jobsite use
- Stainless steel contacts & alignment screws
- Operating handle repositions
- Fine adjustment screws for quick fit-up
- Lightweight for overhead work
- Available in three sizes

Fit up to 90° fittings to tee

1-2.5" ULTRA™ Fit

2-6" ULTRA™ Fit

5-12" ULTRA™ Fit

| ITEM # | DESCRIPTION                | MODEL # | UPC          | MINIMUM PIPE CAPACITY | <b>MAXIMUM PIPE CAPACITY</b> |
|--------|----------------------------|---------|--------------|-----------------------|------------------------------|
| 781265 | ULTRA™ Fit for 1-2.5" Pipe | UF1-2.5 | 661165812657 | 1"                    | 2.5"                         |
| 781275 | ULTRA™ Fit for 2-6" Pipe   | UF2-6   | 661165812756 | 2"                    | 6"                           |
| 781285 | ULTRA™ Fit for 5-12" Pipe  | UF5-12  | 661165812855 | 5"                    | 12"                          |