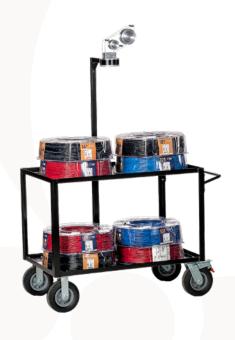

## SIMpull® CoilPAK" UTILITY CART

## Heavy duty 2 shelf utility cart

## MULTIPURPOSE CART DESIGNED FOR RUGGED USE ON NEARLY ANY CONSTRUCTION SITE.

- Can hold and transport a variety of materials, tools, supplies and SIMpull® CoilPAK™ Payoffs.
- Ability to hold up to 8 SIM*pull*® *Coil* PAK™ Payoffs.
- Incorporated low payoff height for easy circuit wire pulling at any angle.
- Compact cart design for easy storage and transport.
- Durable 8" Eco Rubber casters and ergonomic handles for easy mobility on the jobsite.

HOLD UP TO 8 SIM*pull*° *Coil* PAK™ WIRE PAYOFF

ALLOWS YOU TO PULL AT ANY ANGLE

**ERGONOMIC HANDLES** 

**8" ECO RUBBER CASTERS** 

**COMPACT CART DESIGN** 

| MODEL # | STOCK#   | DESCRIPTION                    | HEIGHT | LENGTH | WIDTH | WEIGHT   |
|---------|----------|--------------------------------|--------|--------|-------|----------|
| UC-100  | 58617201 | SIMpull® CoilPAK™ Utility Cart | 46"    | 45"    | 24"   | 108 lbs. |