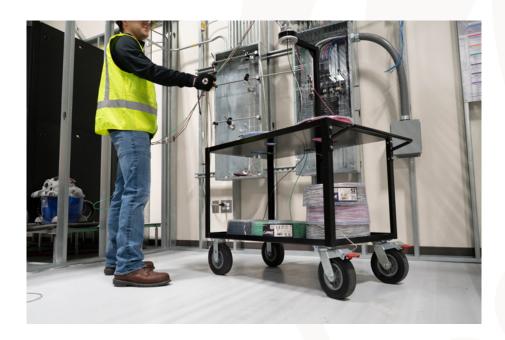

## SIMpull® CoilPAK" UTILITY CART

## Heavy duty 2 shelf utility cart

## MULTIPURPOSE CART DESIGNED FOR RUGGED USE ON NEARLY ANY CONSTRUCTION SITE.

- Can hold and transport a variety of materials, tools, supplies and SIMpull® CoilPAK™ Payoffs.
- Ability to hold up to 8 SIM*pull*® *Coil* PAK™ Payoffs.
- Incorporated low payoff height for easy circuit wire pulling at any angle.
- Compact cart design for easy storage and transport.
- Durable 8" Eco Rubber casters and ergonomic handles for easy mobility on the jobsite.

HOLD UP TO 8 SIM*pull*° *Coil* PAK™ WIRE PAYOFF

ALLOWS YOU TO PULL AT ANY ANGLE

**ERGONOMIC HANDLES** 

**8" ECO RUBBER CASTERS** 

**COMPACT CART DESIGN** 

| MODEL # | STOCK#   | DESCRIPTION                    | HEIGHT | LENGTH | WIDTH | WEIGHT   |
|---------|----------|--------------------------------|--------|--------|-------|----------|
| UC-100  | 58617201 | SIMpull® CoilPAK™ Utility Cart | 46"    | 45"    | 24"   | 108 lbs. |