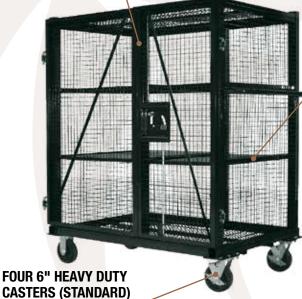

REINFORCED FRAME

AND DOOR

## **FEATURES**

- Quickly collapses and assembles in under 5 minutes
- Steel wire mesh
- Four 6" heavy duty casters (standard)
- For high visibility storage
- · Reinforced frame and door
- Handle conveniently folds down to save space
- Removable shelves for adjustable storage
- Lockable doors
- Load capacity 1,500 lbs