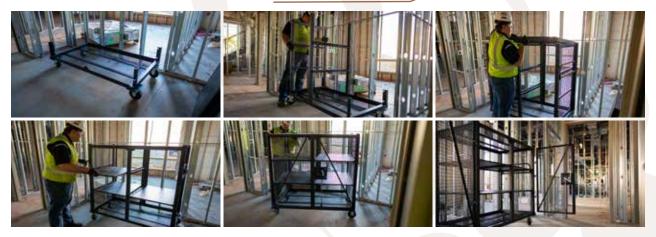

## **FEATURES**

- Quickly collapses and assembles in under 5 minutes
- Steel wire mesh
- Four 6" heavy duty casters (standard)
- For high visibility storage
- · Reinforced frame and door
- Handle conveniently folds down to save space
- Removable shelves for adjustable storage
- Lockable doors
- Load capacity 1,500 lbs

**SCAN TO SEE ASSEMBLY** 

**REMOVABLE** SHELVES FOR **ADJUSTABLE STORAGE** 

| MODEL # | STOCK # | UPC          | DESCRIPTION          | HEIGHT | WIDTH | LENGTH | WEIGHT   |
|---------|---------|--------------|----------------------|--------|-------|--------|----------|
| KDSM-60 | 786920  | 661165901078 | Knock Down Stor Mac™ | 58.5"  | 62.5" | 32"    | 425 lbs. |