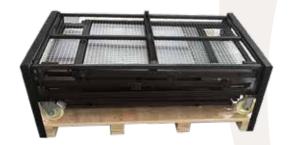

## KNOCK DOWN STOR MAC™

A collapsible security storage cart for those who require high visibility of contents.

**SCAN TO SEE ASSEMBLY** 

**REMOVABLE** SHELVES FOR **ADJUSTABLE STORAGE** 

| MODEL # | STOCK # | UPC          | DESCRIPTION          | HEIGHT | WIDTH | LENGTH | WEIGHT   |
|---------|---------|--------------|----------------------|--------|-------|--------|----------|
| KDSM-60 | 786920  | 661165901078 | Knock Down Stor Mac™ | 58.5"  | 62.5" | 32"    | 425 lbs. |