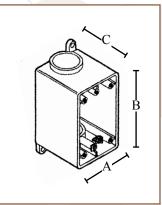

## 1-855-798-6657 | SOUTHWIRE.COM

©2023 Southwire Company, LLC. All rights reserved. \*Registered Trademark & ™Trademark of Southwire Company, LLC.

| PART # | SIZE | MASTER<br>QTY. | WEIGHT/<br>CASE (LBS.) | A      | В       | C  |
|--------|------|----------------|------------------------|--------|---------|----|
| 1307   | 1/2" | 10             | 6                      | 2.875" | 4.5625" | 3" |
| 1308   | 3/4" | 10             | 6                      | 2.875" | 4.5625" | 3" |
| 1309   | 1"   | 10             | 5                      | 2.875" | 4.5625" | 3" |