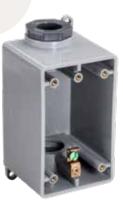

### **FEATURES**

• Surface mounted electrical box with grounding lug has one conduit entrance hub in each of the two short walls of the box

#### **APPLICATIONS**

- Use for straight line conduit runs and splices
- Uses single gang electrical device cover