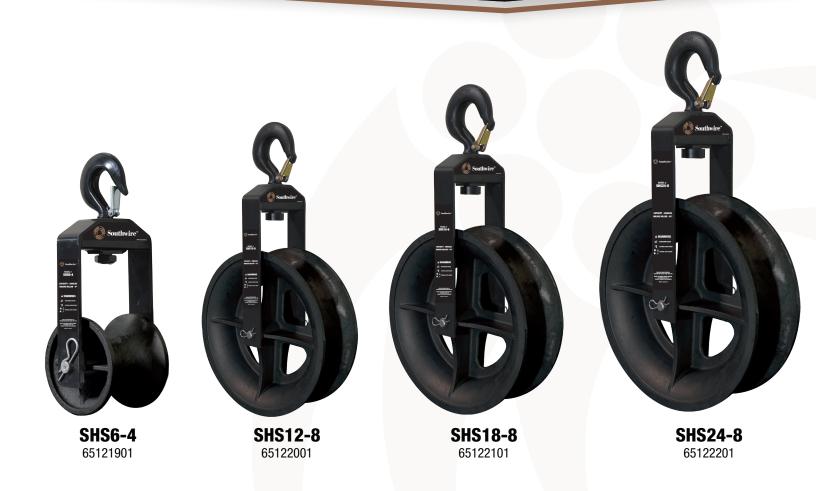

## 1-855-798-6657 | SOUTHWIRETOOLS.COM

©2018 Southwire Company, LLC. All rights reserved. \*Registered Trademark & <sup>TM</sup>Trademark of Southwire Company, LLC.

| Product<br>Name | Item Number | Description             | Working Load Lbs. | Weight | Height |
|-----------------|-------------|-------------------------|-------------------|--------|--------|
| SHS6-4          | 65121901    | Hook Sheave, 6" AL, 4k  | 4,000             | 11.3   | 16.5   |
| SHS12-8         | 65122001    | Hook Sheave, 12" AL, 8k | 8,000             | 21.3   | 22.5   |
| SHS18-8         | 65122101    | Hook Sheave, 18" AL, 8k | 8,000             | 42.7   | 31.8   |
| SHS24-8         | 65122201    | Hook Sheave, 24" AL, 8k | 8,000             | 56.9   | 37.8   |