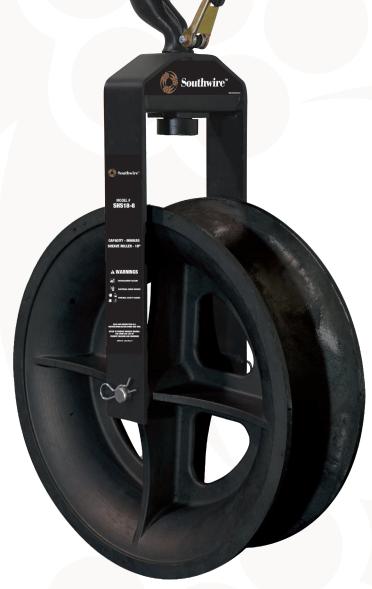

## **HOOK SHEAVES**

Southwire's Hook Sheaves bring the industrial grade, reliable quality you'd expect from Southwire. Our Hook Sheaves come in 6", 12", 18" and 24" sizes, all with a forged steel closure hook with 1" opening. These Hook Sheaves are ready to order!

## **FEATURES & BENEFITS**

- Forged steel closure type hook with 1" opening
- Self-lubricating bearings
- Strong welded steel frame
- Spring loaded hook latch for added safety
- Swiveling hook