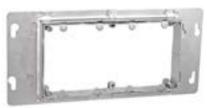

#### **FEATURES**

 Design allows a perfect flush installation to finished surfaces, ensuring that devices are securely fastened and well grounded to rings

#### **APPLICATIONS**

- Adjustable raised device rings are used with mating multi-gang boxes
- Covers are used in ceilings, walls and floors when finished surface depth is unknown or in question

#### **STANDARD MATERIAL**

· Galvanized steel

AMR3

AMR4

| PART # | DESCRIPTION | RAISED ADJUSTMENT | MASTER<br>QTY. |
|--------|-------------|-------------------|----------------|
| AMR3   | 3 GANG      | 3/4" TO 1-1/2"    | 20             |
| AMR4   | 4 GANG      |                   | 5              |