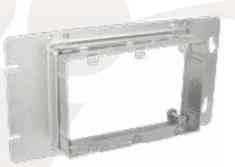

#### **FEATURES**

 Design allows a perfect flush installation to finished surfaces, ensuring that devices are securely fastened and well grounded to rings

#### **APPLICATIONS**

- Adjustable raised device rings are used with mating multi-gang boxes
- Covers are used in ceilings, walls and floors when finished surface depth is unknown or in question

#### **STANDARD MATERIAL**

· Galvanized steel

AMR3

AMR4

| PART # | DESCRIPTION | RAISED ADJUSTMENT | MASTER<br>QTY. |
|--------|-------------|-------------------|----------------|
| AMR3   | 3 GANG      | 3/4" TO 1-1/2"    | 20             |
| AMR4   | 4 GANG      |                   | 5              |