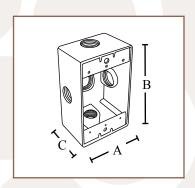

### **STANDARD FINISH**

• Premium powder coat finish

WB1550X

UL® Listed and 2011 NEC® and NEMA® 3R Compliant

| PART#    | THREADED<br>HUB | MASTER QTY. | WEIGHT/<br>CASE (LBS.) | A     | В     | С  |
|----------|-----------------|-------------|------------------------|-------|-------|----|
| WB1550X  | 1/2"            | 25          | 13                     | 2.81" | 4.56" | 2" |
| WB1575X  | 3/4"            | 25          | 13                     | 2.81" | 4.56" | 2" |
| WB15100X | 1"              | 25          | 13                     | 2.81" | 4.56" | 2" |