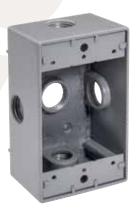

# DIE CAST ALUMINUM BOXES SINGLE GANG BOXES

## 5 HOLE SIDE OPENING

### **FEATURES**

- 18 cubic inch capacity
- 1/2", 3/4" or 1" threaded hub
- Superior commercial quality die cast metal construction
- Boxes include closure plugs, grounding screws and mounting lugs
- · Installation instructions included
- Gray

### **APPLICATIONS**

- UL listed for wet locations
- For wall or pole mounting of outdoor outlets, switches or floodlights