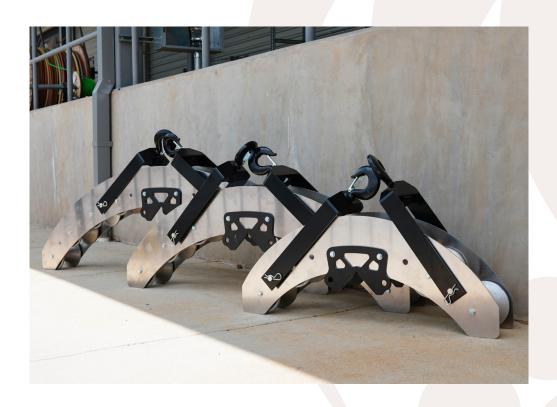

## **QUADRANT BLOCKS**

Southwire's Quadrant Blocks are professional grade rollers designed and built with Safety, Efficiency, and Speed in mind, from our cast aluminum sheaves for reduced weight to our welded steel frames for durability. Southwire Equipment: Built for Professionals.

ASSIST IN GUIDING CABLE INTO DUCTS, CONDUIT AND MANHOLES

REDUCES CABLE SCUFFING ON THE EDGE OF DUCT, CONDUIT AND MANHOLES

SHEAVE ROTATES WHICH HELPS REDUCE PULLING TENSIONS

CREATES LARGE BEND ANGLE FOR FEEDING AND PULLING CABLE

PROTECTS SIDE WALL
PRESSURE WHEN PULLING
OUT OF DUCTS

HOOK HANGER FURTHER REDUCES PULLING WEIGHT OF CABLE BY DISTRIBUTING FORCE OF PULL TO AN AUXILIARY LINE

|                    | # DESCRIPTION                      | HEIGHT | WIDTH  | LENGTH  | WEIGHT      |
|--------------------|------------------------------------|--------|--------|---------|-------------|
| HQB18R-6x5A 651183 | Quad Block, 18" BRx90, STD AL Shvs | 7.85"  | 22.36" | 36.32"  | 50.6 lbs.   |
| HQB24R-6x5A 650968 | Quad Block, 24" BRx90, STD AL Shvs | 7.85"  | 24.65" | 42.36"  | 78.59 lbs.  |
| HQB36R-6x5A 651186 | Quad Block, 36" BRx90, STD AL Shvs | 7.85"  | 25.65" | 59.65"  | 92.27 lbs.  |
| HQB48R-6x5A 651188 | Quad Block, 48" BRx90, STD AL Shvs | 7.85"  | 31.25" | 76.435" | 143.31 lbs. |